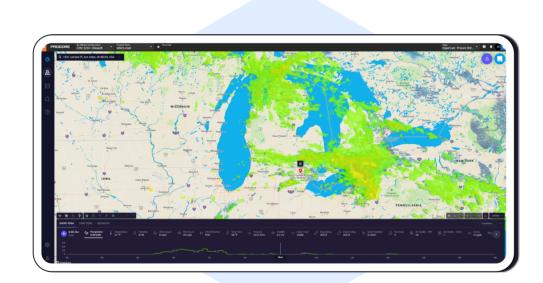

# **Our Product Imagery**

Can be used with or without the rounded hexagon shape. Inside a device or a rounded frame with shadow.

B2B - HyperCast B2C Product

# **Our Product Imagery**

B2B - HyperCast