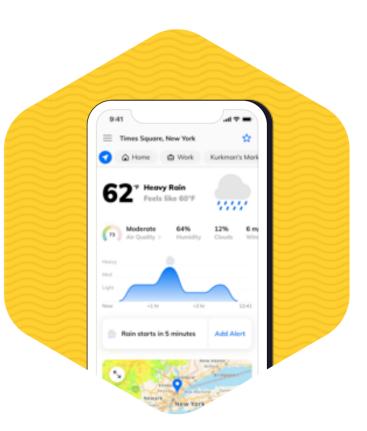

# **Our Product Imagery**

Can be used with or without the rounded hexagon shape. Inside a device or a rounded frame with shadow.

B2B - HyperCast B2C Product