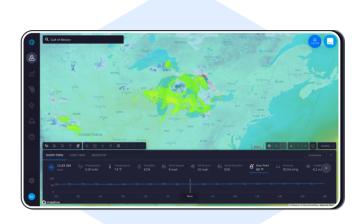

# **Our Product Imagery**

Can be used with or without the rounded hexagon shape. Inside a device or a rounded frame with shadow.

B2B - HyperCast B2C Product

# **Our Product Imagery**

B2B - HyperCast