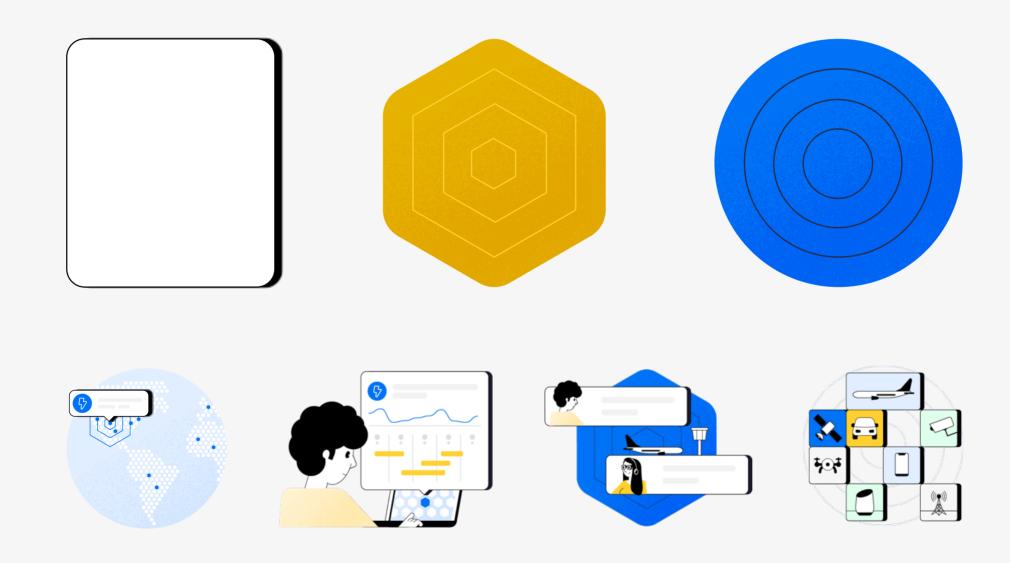

# **Shapes and Patterns**

# **Our Product Imagery**

Can be used with or without the rounded hexagon shape. Inside a device or a rounded frame with shadow.

B2B - HyperCast B2C Product

# **Our Product Imagery**

B2B - HyperCast